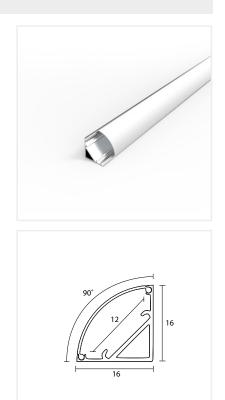

## Corner 16

Designed for various applications, the extruded anodized aluminum profile is durable and corrosion-resistant. The profile cover is high resistance polycarbonate with milky or clear finish.

## Specifications

| Material           | Aluminum         |
|--------------------|------------------|
| Body Finish        | Anodized         |
| Mounting Type      | Corner           |
| Cover              | Milky / Clear    |
| Dimensions (LxWxH) | 2000 x 16 x 16mm |
| PCB Width Limit    | 12mm             |
| Accessories        | 4 x Endcap       |
|                    | 4 x Fit Clip     |