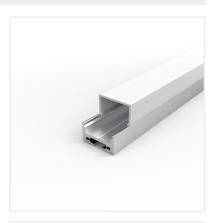

## Surface / Pendant 35

Designed for various applications, the extruded anodized aluminum profile is durable and corrosion-resistant. The profile cover is high resistance polycarbonate with milky or clear finish.

## Specifications

| Material           | Aluminum                     |
|--------------------|------------------------------|
| Body Finish        | Anodized                     |
| Mounting Type      | Surface Mounted / Pendant    |
| Cover              | Milky / Clear                |
| Dimensions (LxWxH) | 2000 x 35 x 67mm             |
| PCB Width Limit    | -                            |
| Accessories        | 4 x Endcap                   |
|                    | 4 x Suspension Kit           |
|                    | 2 x Alignment Bracket-Linear |