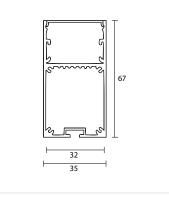

## Specifications

| Material           | Aluminum                     |
|--------------------|------------------------------|
| Body Finish        | Anodized                     |
| Mounting Type      | Surface Mounted / Pendant    |
| Cover              | Milky / Clear                |
| Dimensions (LxWxH) | 2000 x 35 x 67mm             |
| PCB Width Limit    | -                            |
| Accessories        | 4 x Endcap                   |
|                    | 4 x Suspension Kit           |
|                    | 2 x Alignment Bracket-Linear |