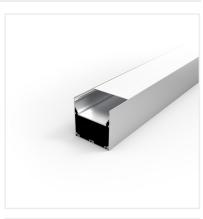

## Surface / Pendant 75

Designed for various applications, the extruded anodized aluminum profile is durable and corrosion-resistant. The profile cover is high resistance polycarbonate with milky or clear finish.

## **Specifications**

Material Aluminum
Body Finish Anodized

Mounting Type Surface Mounted / Pendant

Cover Milky / Clear

Dimensions (LxWxH) 2000 x 75 x 75mm

PCB Width Limit -

Accessories 4 x Endcap

4 x Suspension Kit