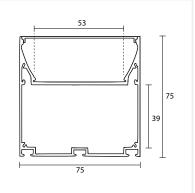

## **Specifications**

Material Aluminum
Body Finish Anodized

Mounting Type Surface Mounted / Pendant

Cover Milky / Clear

Dimensions (LxWxH) 2000 x 75 x 75mm

PCB Width Limit -

Accessories 4 x Endcap

4 x Suspension Kit