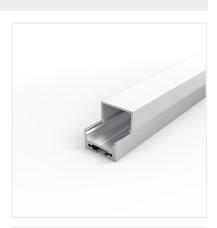

## Surface / Pendant 20

Designed for various applications, the extruded anodized aluminum profile is durable and corrosion-resistant. The profile cover is high resistance polycarbonate with milky or clear finish.

## **Specifications**

Material Aluminum

Body Finish Anodized

Mounting Type Surface Mounted / Pendant

Cover Milky / Clear

Dimensions (LxWxH) 2000 x 20 x 20mm

PCB Width Limit 16mm

Accessories 4 x Endcap