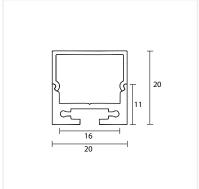

## **Specifications**

Material Aluminum

Body Finish Anodized

Mounting Type Surface Mounted / Pendant

Cover Milky / Clear

Dimensions (LxWxH) 2000 x 20 x 20mm

PCB Width Limit 16mm

Accessories 4 x Endcap