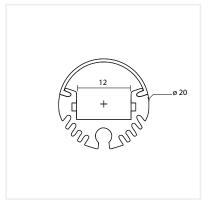

## Pendant 20

Designed for various applications, the extruded anodized aluminum profile is durable and corrosion-resistant. The profile cover is high resistance polycarbonate with milky or clear finish.

## Specifications

| Material         | Aluminum           |
|------------------|--------------------|
| Body Finish      | Anodized           |
| Mounting Type    | Pendant            |
| Cover            | Milky / Clear      |
| Dimensions (Lxø) | 2000 x ø20mm       |
| PCB Width Limit  | 12mm               |
| Accessories      | 4 x Endcap         |
|                  | 4 x Suspension Kit |