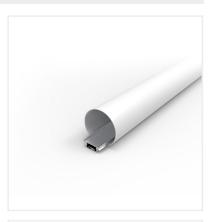

## Pendant 60

Designed for various applications, the extruded anodized aluminum profile is durable and corrosion-resistant. The profile cover is high resistance polycarbonate with milky or clear finish.

## Specifications

| Material         | Aluminum           |
|------------------|--------------------|
| Body Finish      | Anodized           |
| Mounting Type    | Pendant            |
| Cover            | Milky / Clear      |
| Dimensions (Lxø) | 2000 x ø60mm       |
| PCB Width Limit  | -                  |
| Accessories      | 4 x Endcap         |
|                  | 4 x Suspension Kit |