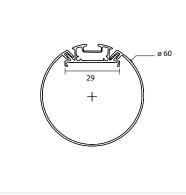

## Specifications

| Material         | Aluminum           |
|------------------|--------------------|
| Body Finish      | Anodized           |
| Mounting Type    | Pendant            |
| Cover            | Milky / Clear      |
| Dimensions (Lxø) | 2000 x ø60mm       |
| PCB Width Limit  | -                  |
| Accessories      | 4 x Endcap         |
|                  | 4 x Suspension Kit |