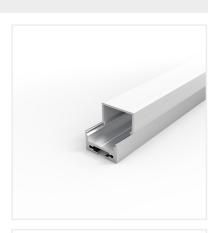

## Surface / Pendant 35

Designed for various applications, the extruded anodized aluminum profile is durable and corrosion-resistant. The profile cover is high resistance polycarbonate with milky or clear finish.

## **Specifications**

Material Aluminum
Body Finish Anodized

Mounting Type Surface Mounted / Pendant

Cover Milky / Clear

Dimensions (LxWxH) 2000 x 35 x 35mm

PCB Width Limit -

Accessories 4 x Endcap

4 x Suspension Kit