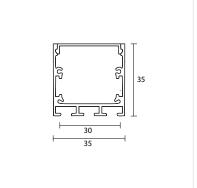

## **Specifications**

Material Aluminum
Body Finish Anodized

Mounting Type Surface Mounted / Pendant

Cover Milky / Clear

Dimensions (LxWxH) 2000 x 35 x 35mm

PCB Width Limit -

Accessories 4 x Endcap

4 x Suspension Kit