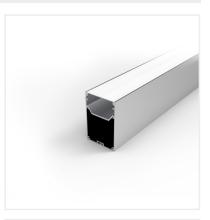

## Surface / Pendant 50

Designed for various applications, the extruded anodized aluminum profile is durable and corrosion-resistant. The profile cover is high resistance polycarbonate with milky or clear finish.

## Specifications

| Material           | Aluminum                     |
|--------------------|------------------------------|
| Body Finish        | Anodized                     |
| Mounting Type      | Surface Mounted / Pendant    |
| Cover              | Milky / Clear                |
| Dimensions (LxWxH) | 2000 x 50 x 75mm             |
| PCB Width Limit    | -                            |
| Accessories        | 4 x Endcap                   |
|                    | 4 x Suspension Kit           |
|                    | 2 x Alignment Bracket-Linear |