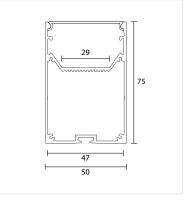

## Specifications

| Material           | Aluminum                     |
|--------------------|------------------------------|
| Body Finish        | Anodized                     |
| Mounting Type      | Surface Mounted / Pendant    |
| Cover              | Milky / Clear                |
| Dimensions (LxWxH) | 2000 x 50 x 75mm             |
| PCB Width Limit    | -                            |
| Accessories        | 4 x Endcap                   |
|                    | 4 x Suspension Kit           |
|                    | 2 x Alignment Bracket-Linear |