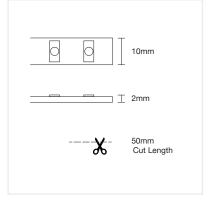

## Specifications

| Width         | 10mm                       |
|---------------|----------------------------|
| Cut Length    | 50mm                       |
| LED per Meter | 120                        |
| Input Voltage | 24V                        |
| Power         | 12W/m                      |
| CRI           | 80+                        |
| CCT           | Range between [2700-6500K] |
| Lumen         | 1320lm/m for 4000K         |