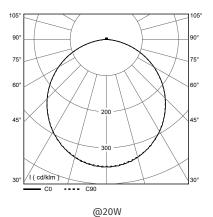

# Optics

Light Controller Type Frosted Cover

Light Emission Beam 111°

|       | Luminaire Output |         |         |         |  |  |
|-------|------------------|---------|---------|---------|--|--|
| 2700K | 1234 lm          | 1941 lm | 2588 lm | 3235 lm |  |  |
| 3000K | 1299 lm          | 2043 lm | 2724 lm | 3405 lm |  |  |
| 4000K | 1349 lm          | 2123 lm | 2830 lm | 3538 lm |  |  |