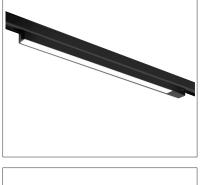

# **Dart**

A linear track mounted fixture, designed for indoor spaces. The light comes with an adapter for installation on mains electrified rails. Dart is perfect for general lighting applications to serve multifunctional areas. The fixture is available in 4 different lengths.